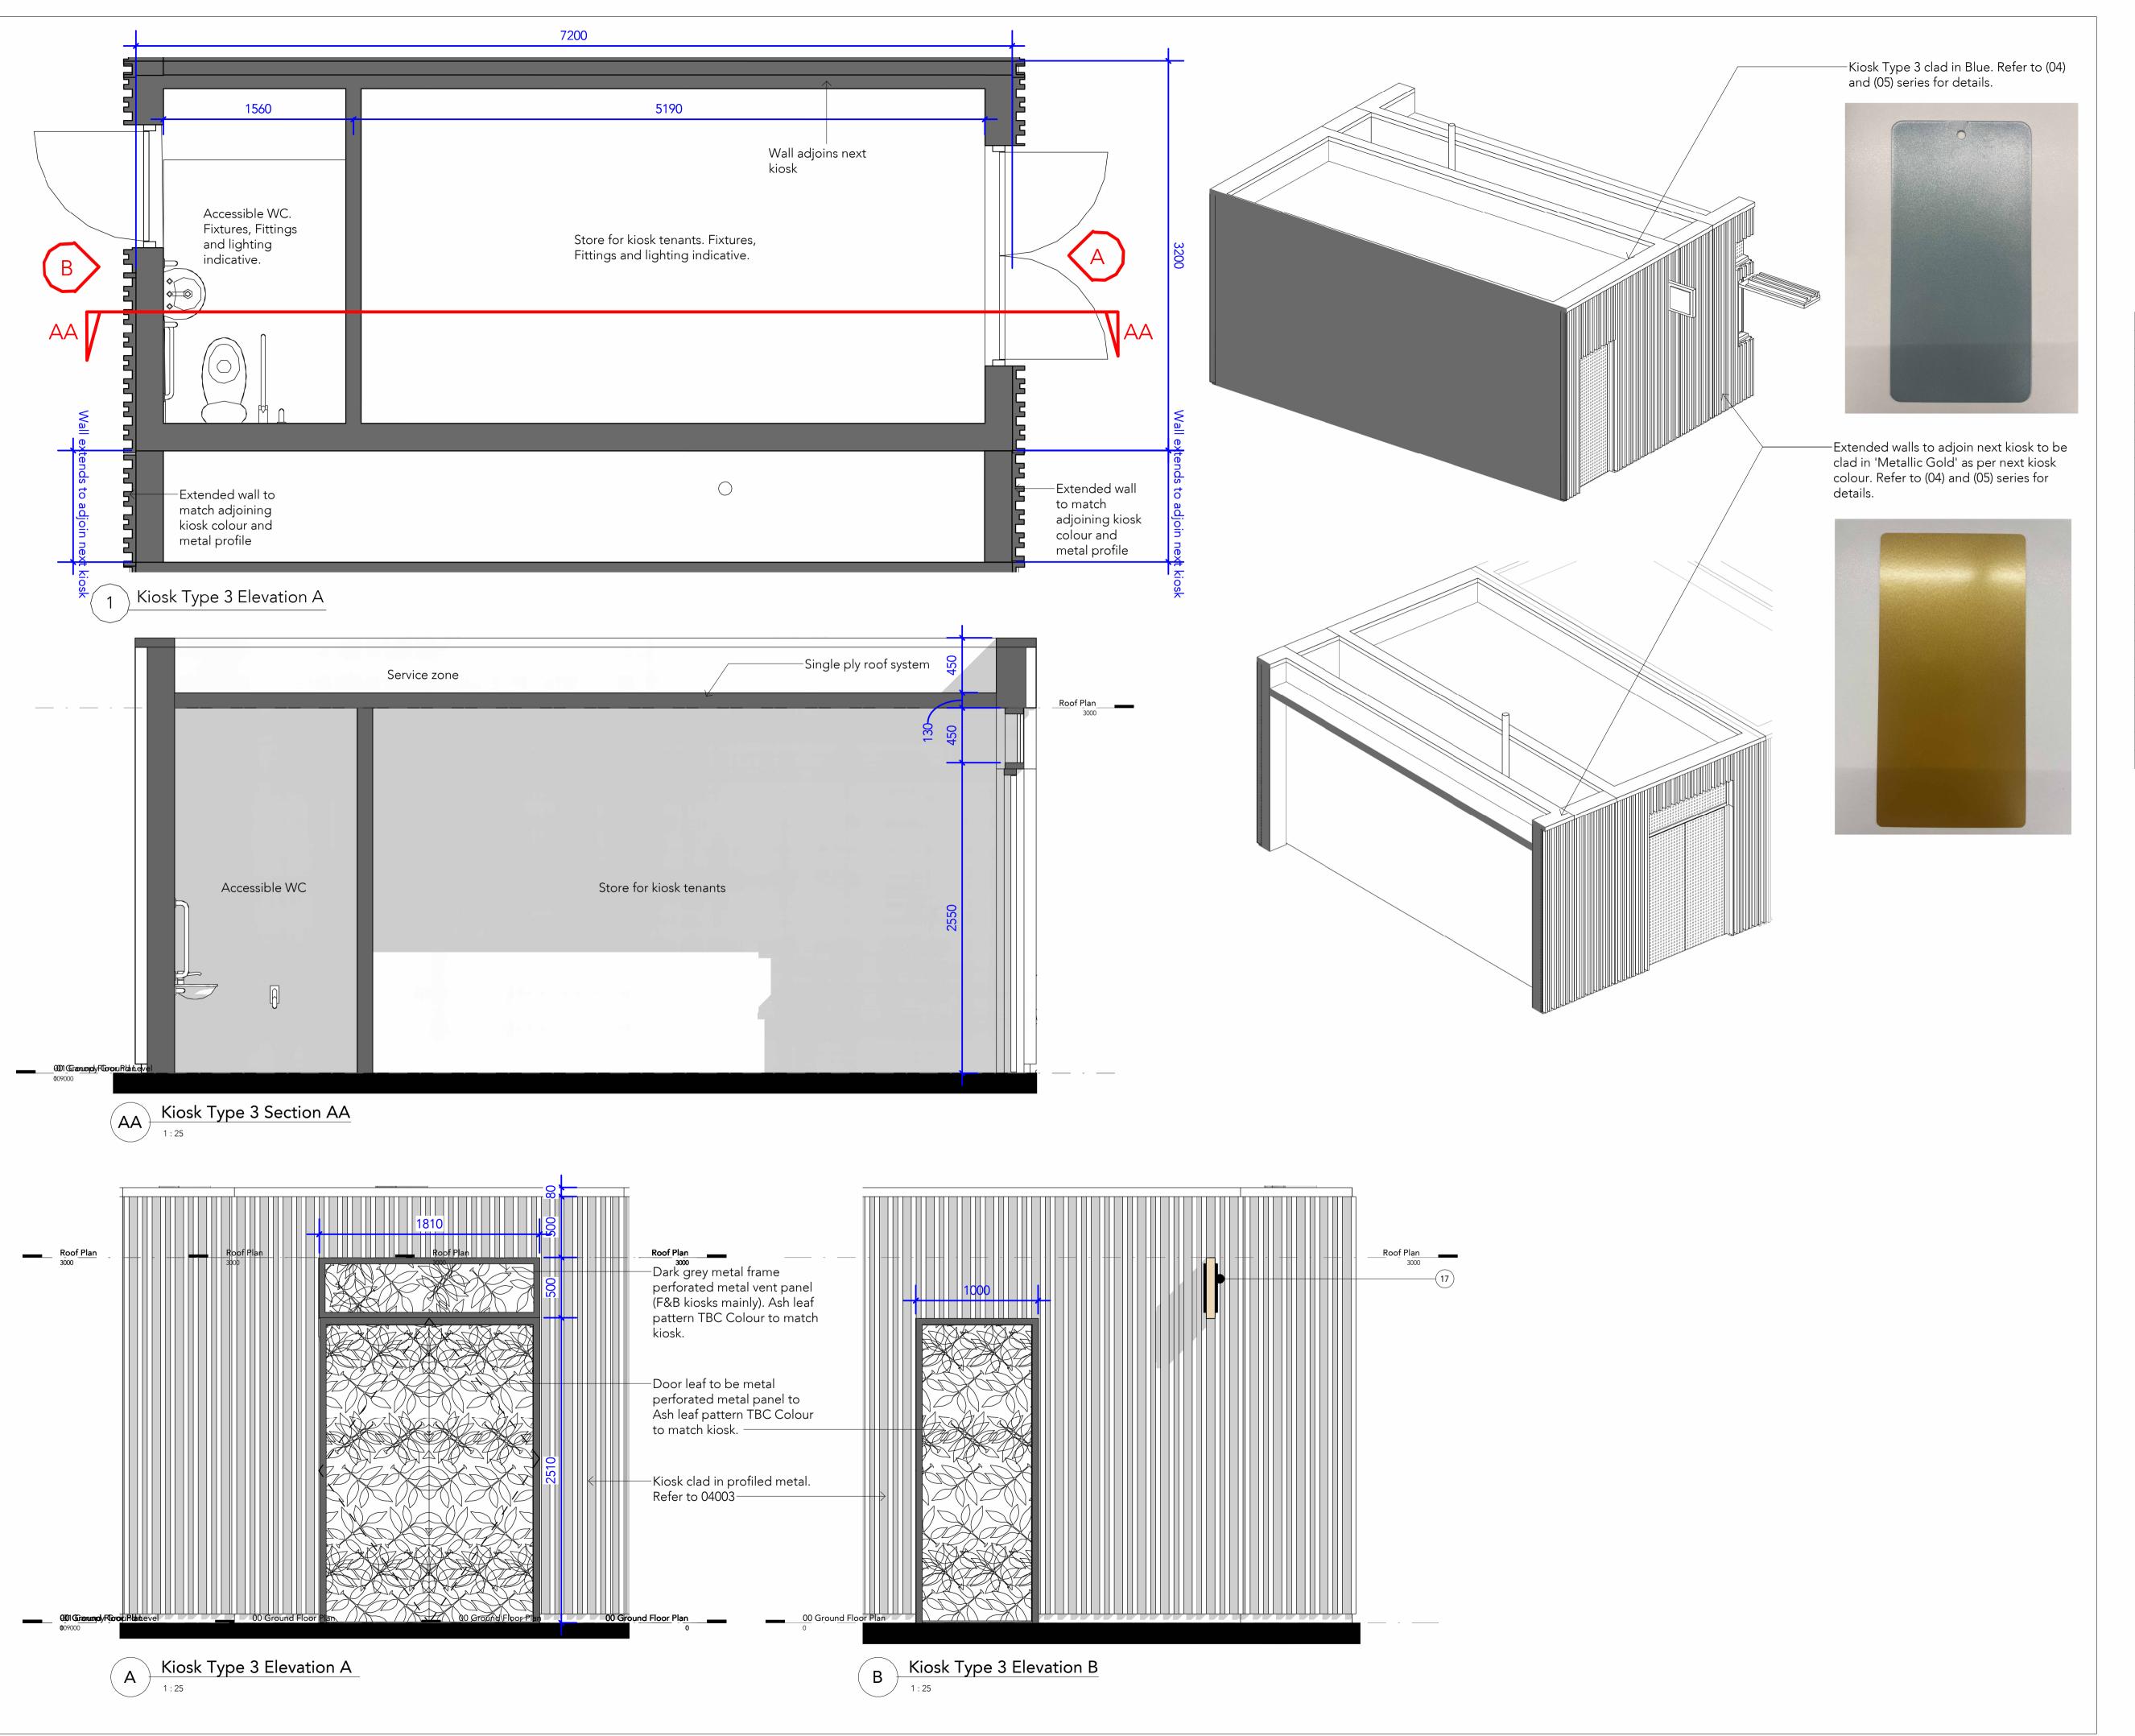

## **Material Key**

Material

01 Structural Steel Frame. Painted Dark Grey - RAL 7016

02 Primary Timber Purlins. Clear coat finish

03 Timber Plywood deck soffit.

04 Aluminium Eaves Flashing. Colour : Light Grey to match roof covering

O5 Aluminium Standing Seam Roof. Colour : Painted Light Grey. 06 Aluminium Glazed Rooflight. Colour : PPC Dark Grey - RAL 7016

07 Rainwater down pipes. Black plastic.

Vertical Profiled Metal Cassette cladding panel. PPC, Colour : Metallic Light Blue : Senoal 2525 (Exact colour TBC on site sample)

Vertical Profiled Metal Cassette cladding panel. PPC, Colour :

Metallic Gold : Gondar 2525 (Exact colour TBC on site sample)

Vertical Profiled Metal Cassette cladding panel. PPC, Colour : Metallic orange/red : Djibouti Sable (Exact colour TBC on site sample)

11 Aluminium parapet flashing. PPC to match cladding panel

12 Steel glazed doors. Painted Dark Grey. (PPC RAL 7016) 13 Steel louvred doors. Painted Dark Grey. (PPC RAL 7016)

14 Single Ply Membrane Roof. Colour Dark Grey.

15 Feature Timber frame opening reveals. Clear Coat finish.

Metal opening hatch/shutter PPC to match cladding panel.

17 Signage Panel. Blackboard with Timber plinth - Colour Black. Aluminium Perforated Cladding Panel. PPC to match cladding panel.

Feature Ash Pattern TBC. Colour to match Kiosk.

Fibre cement cladding panel. Equitone Linea groove. Colour : Graphite.

20 Concrete upstand plinth. Self coloured visual concrete.

P01 JUNE 2023 PLANNING ISSUE